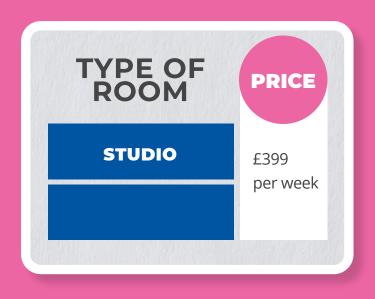

|

#### **Course Schedule Overview**

- 1. Business English Course:
  - o Structure: 20 lessons per week Morning: 9:00 am 12:15 pm
- 2. General English Course with Business English 30 lessons:
  - Structure: 30 lessons per week, divided into:
  - o a. 20 morning General English lessons per week
  - o b. 10 afternoon Business English lessons per week

Note: For detailed timing and to view the complete <u>course</u> timetable, please refer to the courses page on our website.



### One to One



One to One

£80 per hour

5 HOURS 10 HOURS

> £75 per hour

15+ HOURS

£70 per hour



Aspire to make a difference!

# Homestay



TYPE OF ROOM

PRICE

SELF CATERING

£230 per week

**HALF BOARD** 

£280

EN-SUITE ROOM SELF CATERING

per week

£310

per week

### Hall of Residence - Vita Studio





### Other costs







www.expressenglishcollege.co.uk

www.instagram.com/expressenglish\_college

www.facebook.com/eecollege