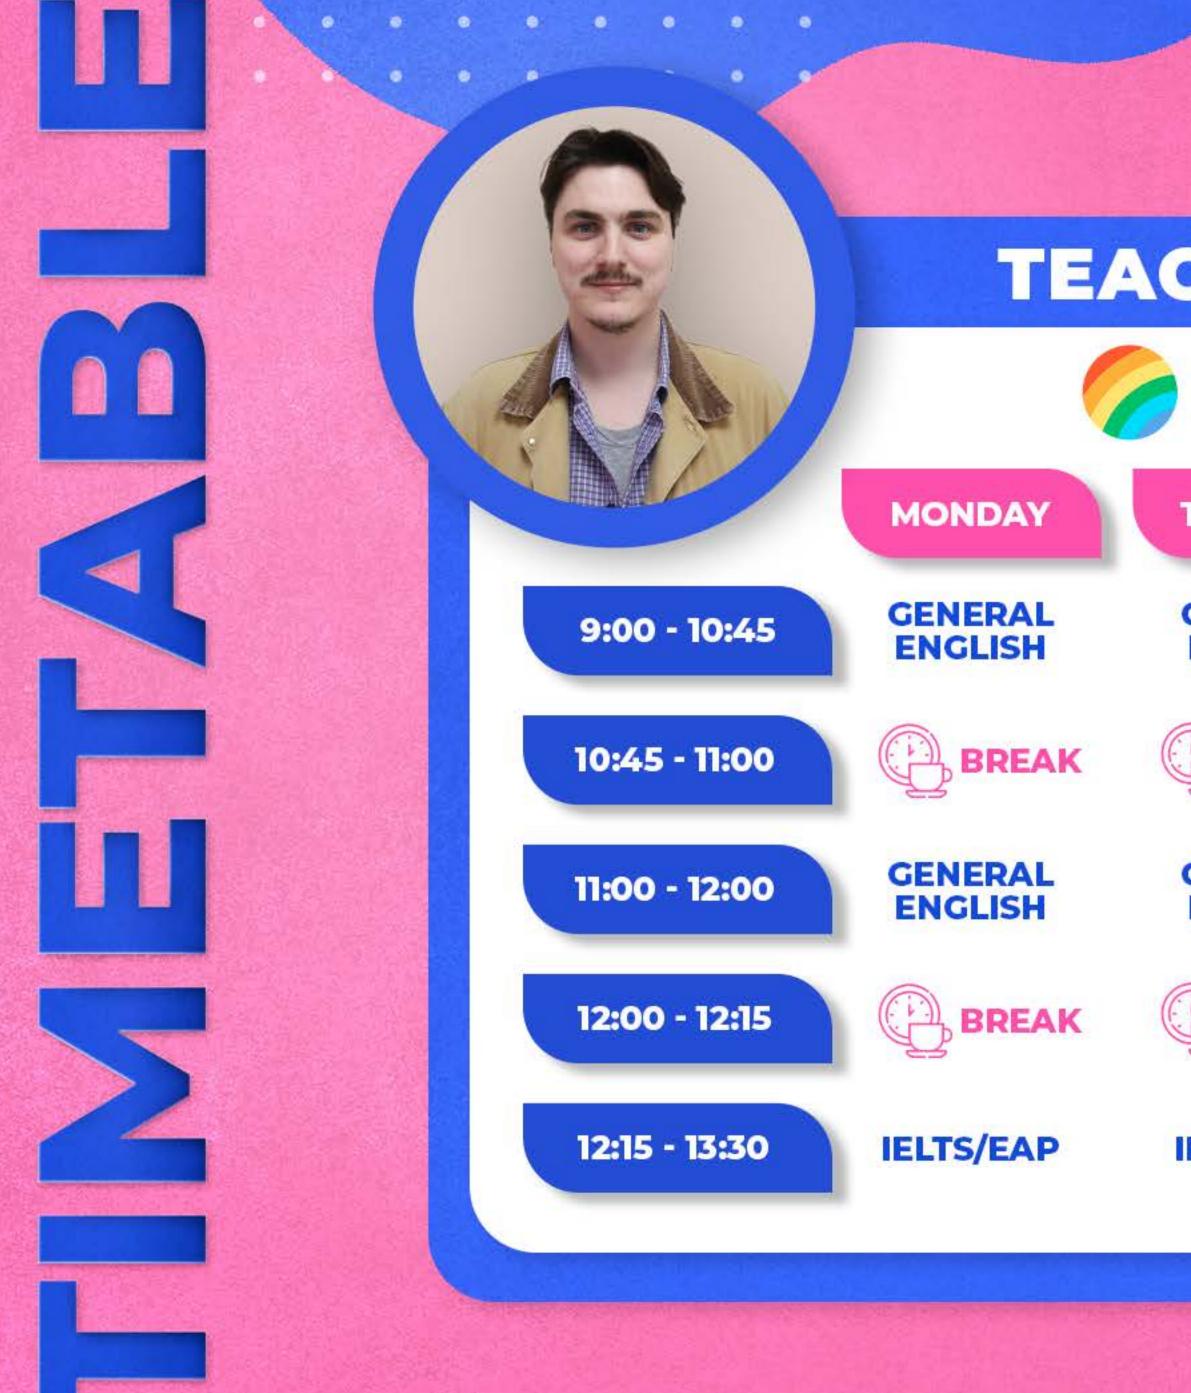

# TEACHER CIARAN | LEVEL B1

#### **RAINBOW ROOM - 2° FLOOR**

. . . . . . . . .

. . . . . . . .

| TUESDAY            | WEDNESDAY          | THURSDAY           | FRIDAY             |
|--------------------|--------------------|--------------------|--------------------|
| GENERAL<br>ENGLISH | GENERAL<br>ENGLISH | GENERAL<br>ENGLISH | GENERAL<br>ENGLISH |
| BREAK              | BREAK              | BREAK              | BREAK              |
| GENERAL<br>ENGLISH | GENERAL<br>ENGLISH | GENERAL<br>ENGLISH | GENERAL<br>ENGLISH |
| BREAK              | BREAK              | BREAK              | BREAK              |
| IELTS/EAP          | IELTS/EAP          | IELTS/EAP          | IELTS/EAP          |