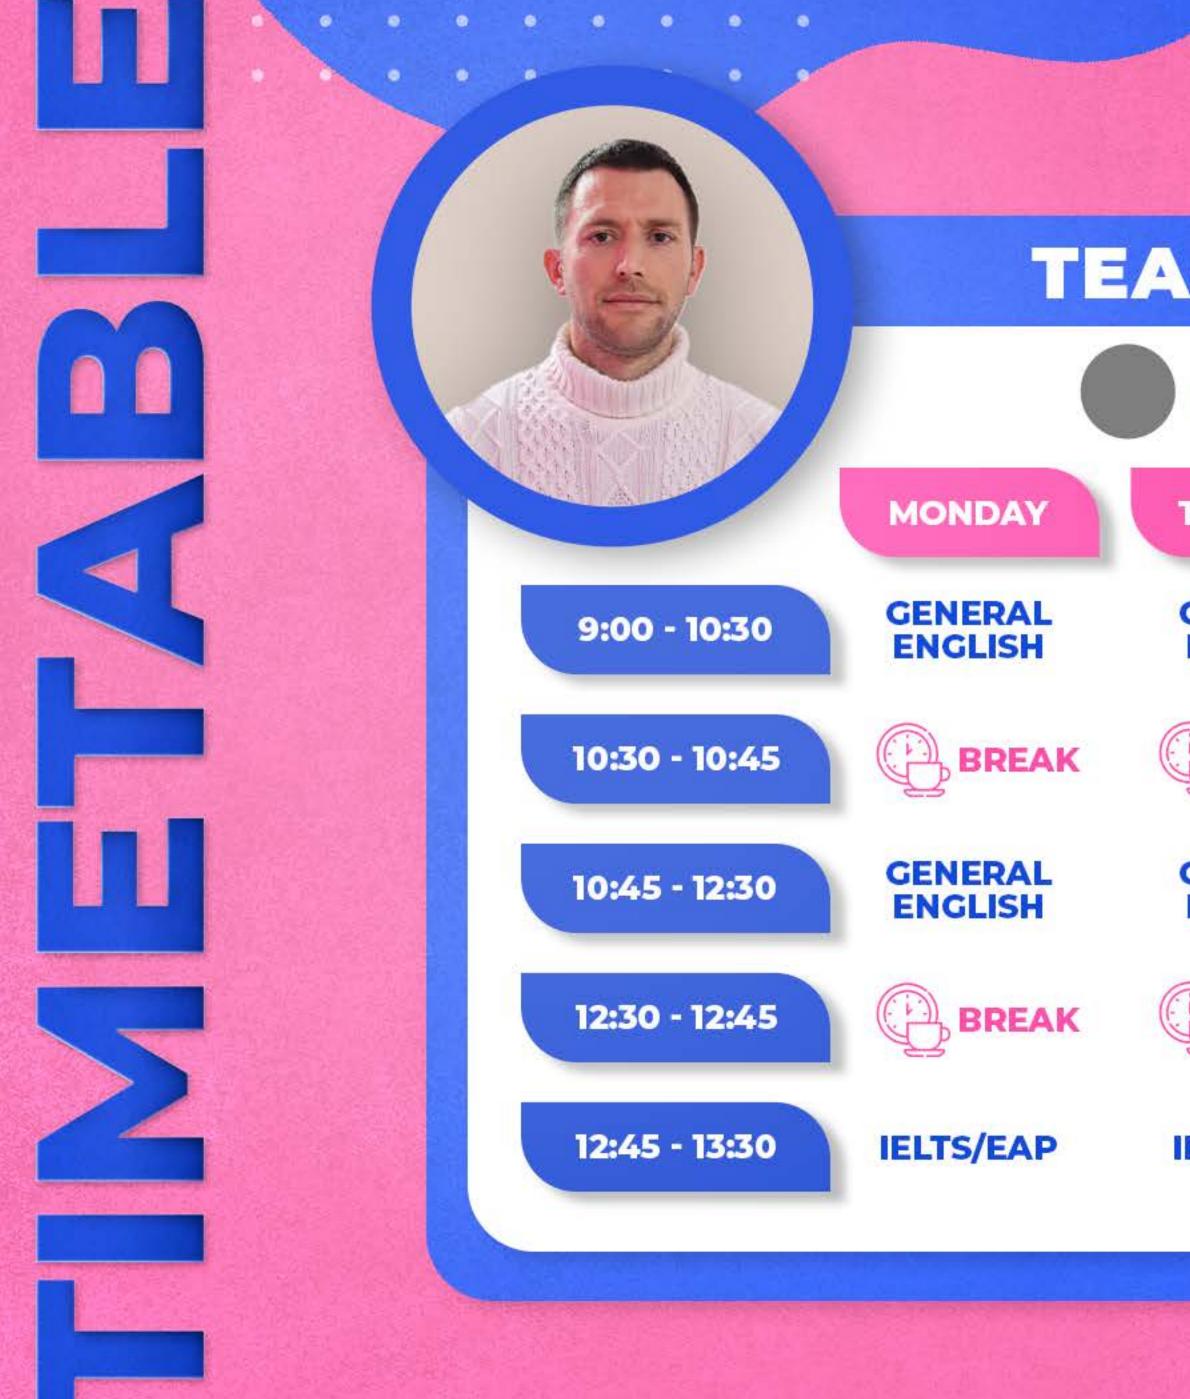

## TEACHER SAM | LEVEL B2

### **GREY ROOM - 1° FLOOR**

. . . . . . . .

. . . . . . . .

| TUESDAY            | WEDNESDAY          | THURSDAY           | FRIDAY             |
|--------------------|--------------------|--------------------|--------------------|
| GENERAL<br>ENGLISH | GENERAL<br>ENGLISH | GENERAL<br>ENGLISH | GENERAL<br>ENGLISH |
| BREAK              | BREAK              | BREAK              | BREAK              |
| GENERAL<br>ENGLISH | GENERAL<br>ENGLISH | GENERAL<br>ENGLISH | GENERAL<br>ENGLISH |
| BREAK              | BREAK              | BREAK              | BREAK              |
| IELTS/EAP          | IELTS/EAP          | IELTS/EAP          | IELTS/EAP          |