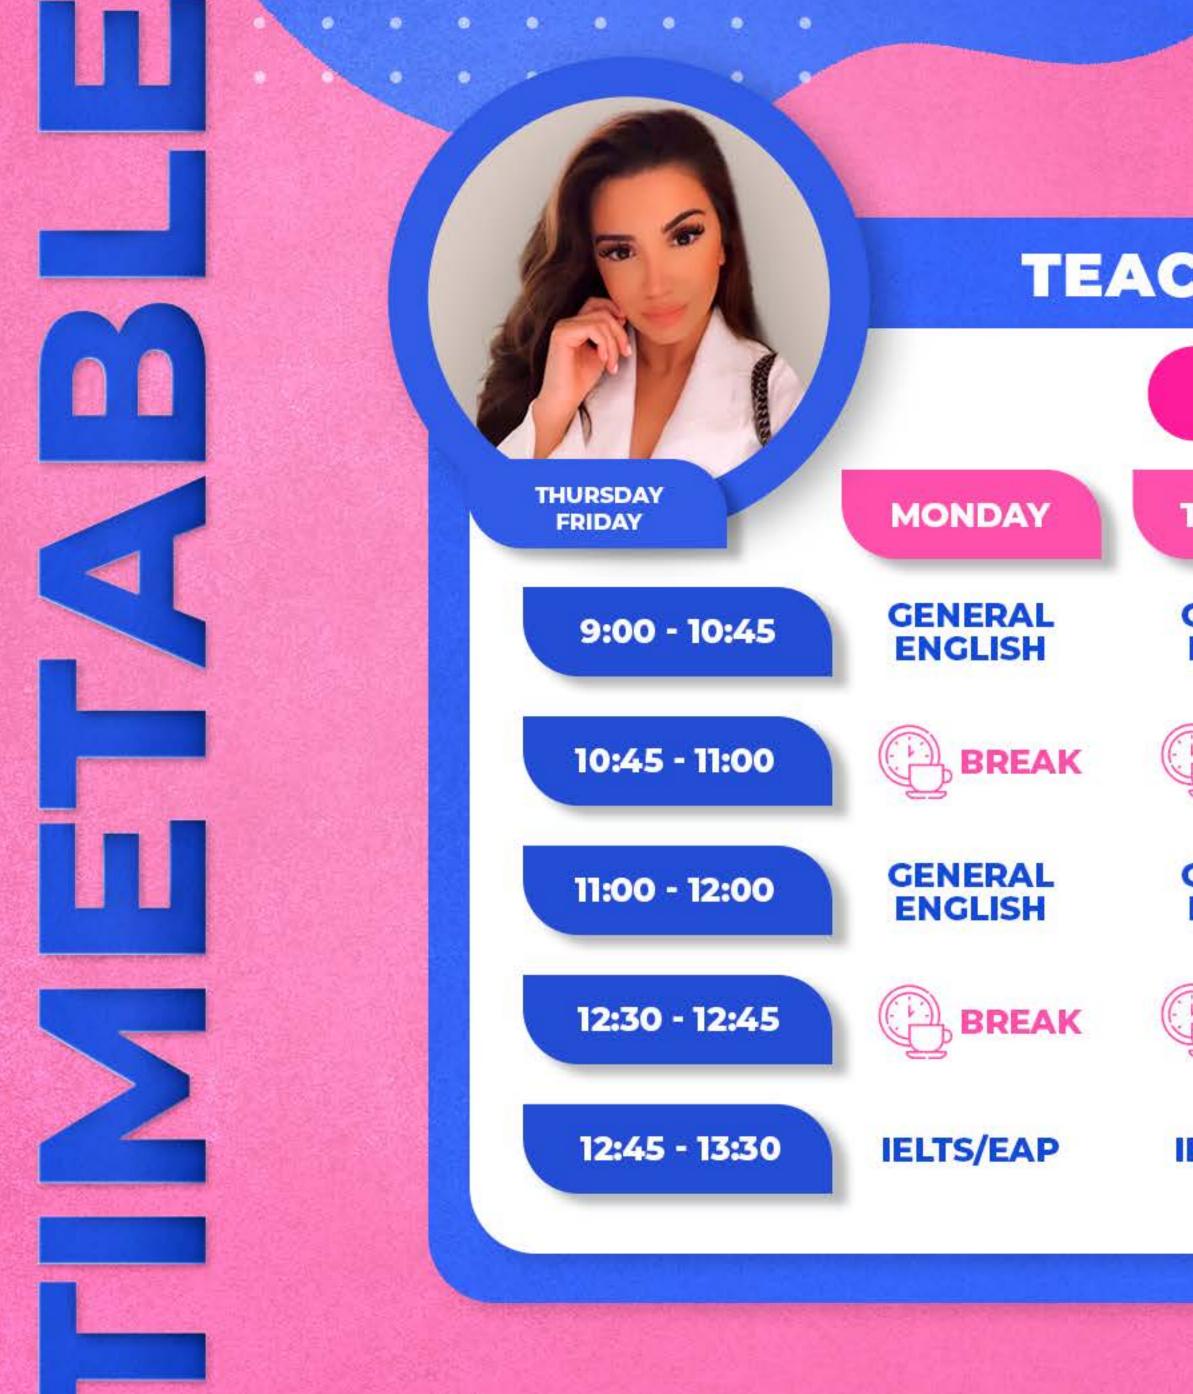

## TEACHER MARIA | LEVEL A1 - A2

### **PINK ROOM - 2° FLOOR**

. . . . . . . .

. . . . . . . .

| TUESDAY            | WEDNESDAY                 | THURSDAY           | FRIDAY                    |
|--------------------|---------------------------|--------------------|---------------------------|
| GENERAL<br>ENGLISH | GENERAL<br>ENGLISH        | GENERAL<br>ENGLISH | GENERAL<br>ENGLISH        |
| BREAK              | BREAK                     | BREAK              | BREAK                     |
| GENERAL<br>ENGLISH | <b>GENERAL</b><br>ENGLISH | GENERAL<br>ENGLISH | <b>GENERAL</b><br>ENGLISH |
| BREAK              | BREAK                     | BREAK              | BREAK                     |
| IELTS/EAP          | IELTS/EAP                 | IELTS/EAP          | IELTS/EAP                 |